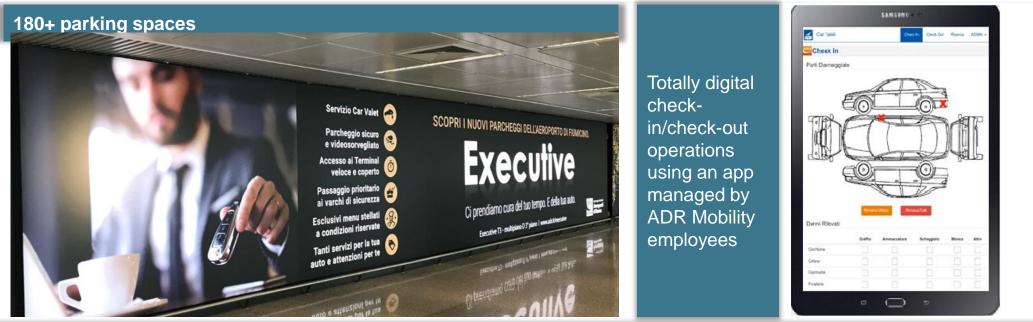

Accessibility

- Moving the rental cars with drivers area from the ground floor of the multilevel parking garage to PR7
- New parking lots with car custody called Executive T1 and T3 by upgrading the existing area at T1, building a new area at multilevel parking garage D, with possibility to pay also using Telepass

#### ACCESSIBILITY

New Executive parking lots

#### PREMIUM SERVICES:

Car insurance, newspapers, coffee, car wash, refueling service, tire replacement, quick route, discount on restaurant with starred menus, covered pedestrian access to terminals, 24/7 customer assistance, restrooms.