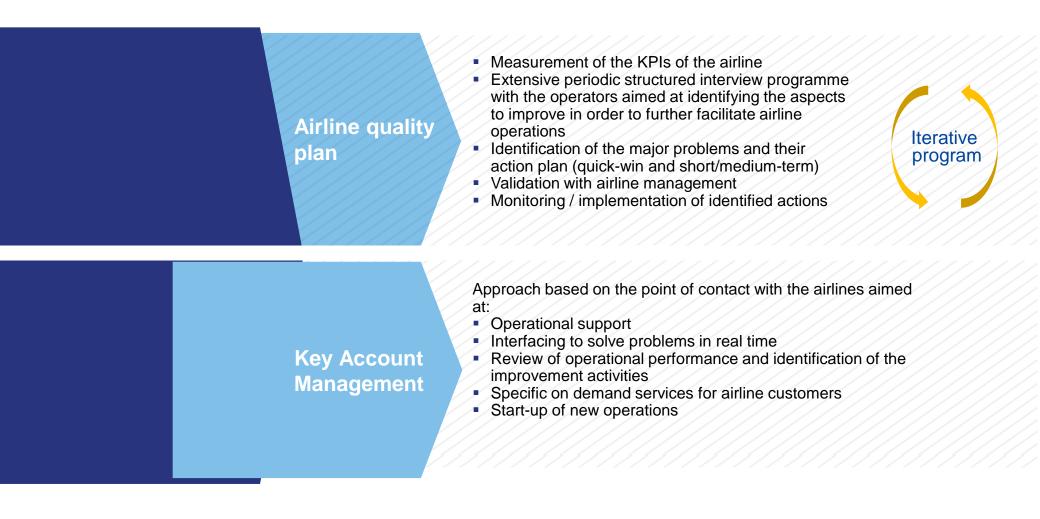

er to promote and facilitate connection with high speed and local railway services, totally free of charge.

PRM passengers arriving at the Fiumicino airport by train will be welcomed by the ADR assistance operators directly on the railway platform of the Fiumicino airport. Based on their requirements, they will be accompanied to check-in and then through the security checks, all the way to their seat on the plane.

Travelers arriving by plane will be accompanied from their disembarkation to claim their baggage - if necessary - and then to the airport railway station. If required, they will be supported to book assistance at destination, purchase the ticket and accommodated in the seating / wheel chair area on board.



The value of developing long-term partnerships with the airlines







Overview of the quality and performance system offered to the airlines

**Airline Quality** 



A project to improve the quality and services provided to the airlines was launched The system is based on:



Creation of a dashboard that highlights the major KPIs of the airline

Focused survey conducted on the operational aspects most important for the airline



identified both airside (Terminals, Piers) and landside (runways, stands) shared with the airlines





# □ ACHIEVED RESULTS

# **GINDROVEMENT PLAN**

# **CIA IMPROVEMENT PLAN**

# □ PERFORMANCE OF ERA INDICATORS

# CIA | Quality Improvement Plan Accessibility |Taxis and Buses

Improvement of the apron in front of the Terminal

# Interventions completed:

- upgrading of taxi pull-up and reserve area
- upgrading of bus waiting area