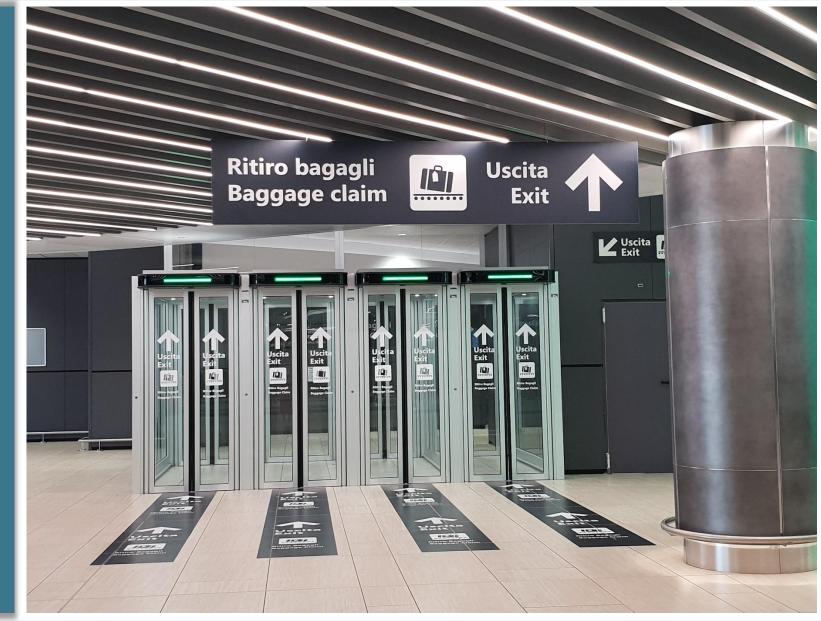

#### One-way entry points

# 19 VUDs installed, of which:

- T1 6 arrivals
- T3 Schengen 6 arrivals
- T3 3 transits
- Pier E 4

Restoration of the Uomo Vitruviano

INFRASTRUCTURE REVITALIZATION

Restoration of the Uomo Vitruviano statue by the artist Mario Ceroli. The statue is installed in the Terminal 3 departures hall and is an important point of reference for passengers