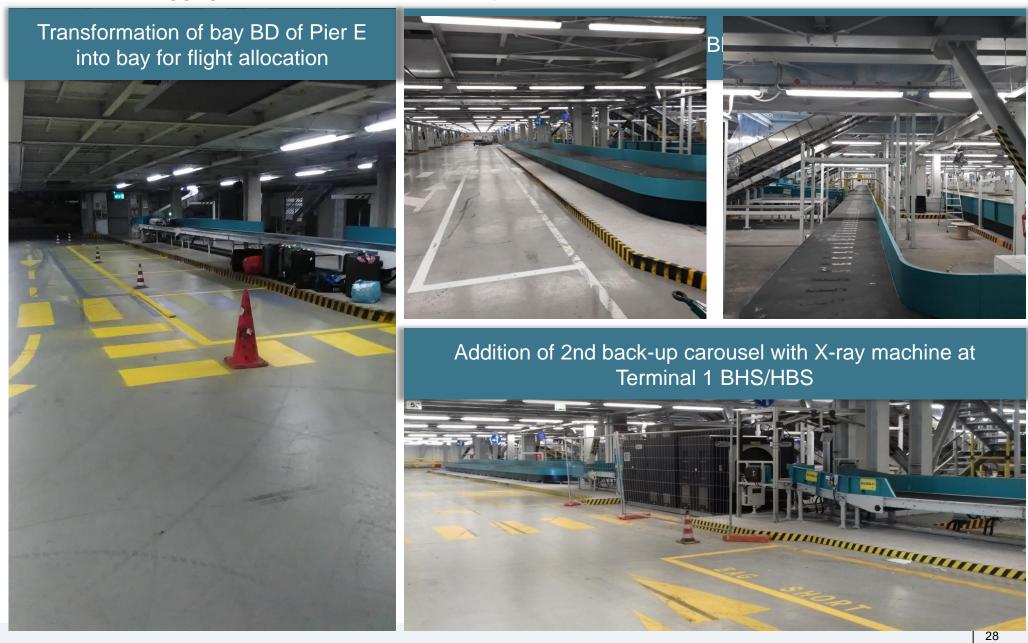

Phase 1: completed; Phase 2: in progress

Increased baggage accommodation capacity and increased cart stalls

Another baggage reclaim carousel was installed in order to meet the final destination passenger traffic demand. So that the position would not negatively affect passenger traffic and flow space, the new AZ baggage storage was built beforehand in the Terminal 3 area that had before been used for cart storage and the new lost and found desk was built, configured so as to not affect the passenger flows in the new layout

- Increased capacity of the subsystem of reference
- Raised level of quality and comfort of the areas
   involved
- Optimized passenger flows