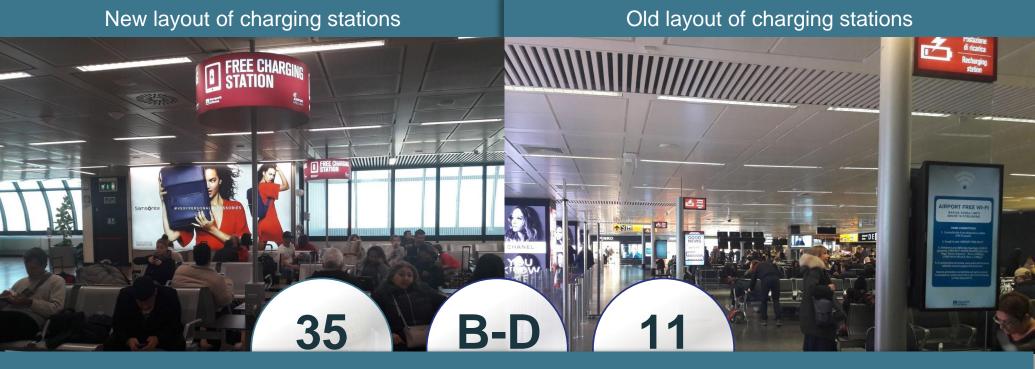

#### Wayfinding

Main actions for further increasing passenger satisfaction (4/5)

| assenger<br>services | <ul> <li>Customization of services based on passenger type (information in airport, and on on family-dedicated website and app)</li> <li>Increased number of smoking cabins at the departure areas</li> <li>Installation of additional new technology charging stations and redistribution also in new areas</li> <li>Improvement in performance of the current smoking cabins, in line with the standards of the new cabins</li> <li>Activation of the new management procedure for the first unloaded baggage to prevent congestion on the carousels, backed by horizontal and vertical signage actions and a specific communications campaign to direct passengers to the baggage storage areas</li> </ul> |
|----------------------|---------------------------------------------------------------------------------------------------------------------------------------------------------------------------------------------------------------------------------------------------------------------------------------------------------------------------------------------------------------------------------------------------------------------------------------------------------------------------------------------------------------------------------------------------------------------------------------------------------------------------------------------------------------------------------------------------------------|
|                      | <ul> <li>Opening of new lounges in the airside area (Schengen and Non-Schengen)</li> </ul>                                                                                                                                                                                                                                                                                                                                                                                                                                                                                                                                                                                                                    |
|                      | Opening of new lounges in the landside area                                                                                                                                                                                                                                                                                                                                                                                                                                                                                                                                                                                                                                                                   |
| PRM                  | <ul> <li>Creation of new waiting rooms for passengers requesting assistance at T3 arrivals and at T1</li> <li>New PRM station layout to make them more visible</li> <li>Start-up of integrated plane-train assistance service for both departing and arriving passengers</li> <li>Renovation of wheel chairs to guarantee enhanced passenger comfort, by adopting wider seats and introducing electricity-powered wheel chairs at the non-Schengen pier</li> </ul>                                                                                                                                                                                                                                            |
| AT Refund            | <ul> <li>Introduction of facilitation at T3 VAT Refund to maximize proper passenger queuing and kiosks to<br/>increase throughput and reduced waiting</li> </ul>                                                                                                                                                                                                                                                                                                                                                                                                                                                                                                                                              |