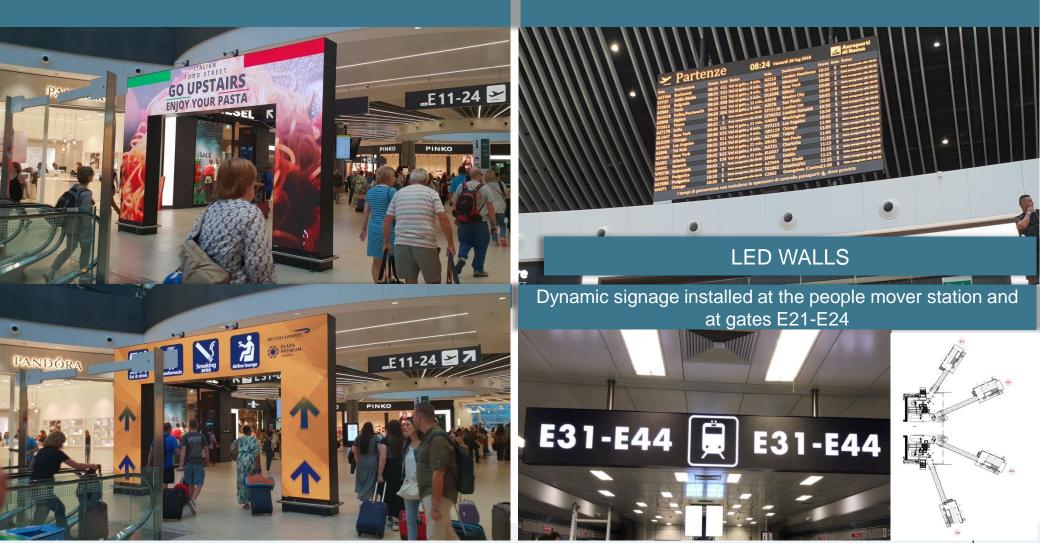

Infrastructure revitalization

ADR

Main actions for further increasing passenger satisfaction (3/5)

- Installation of a T1 Check-in recognition map to divide the islands according to passenger type
- Changes introduced to visualization of the assigned check-in counters to make passenger orientation
   easier
- Introduction of new FIDS and LED walls in particularly critical areas
- More complex node areas managed with dynamic signs
- Improved elevator signs
- New installation of baggage cart stalls, adapting them to the colors of the new signs
- Introduction of flooring delimiting buffer strips near the carousels
- Installation of signs to encourage operators to properly arrange baggage on the airside carousel to prevent machines from blocking, resulting is a slowdown of the baggage reclaim process
- Installation of signs to identify drop-off points in the loading bridges