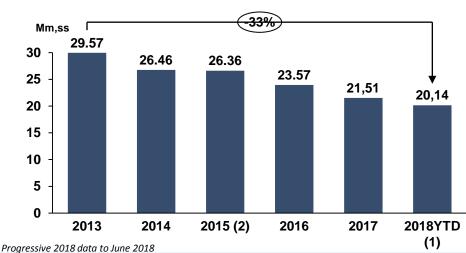

#### **The key indicators of quality provided also sharply improved** Fiumicino airport; period 2013-2018 YTD<sup>(1)</sup>

Baggage Reclaim - <u>Domestic</u> Waiting time for Last Bag (90% of cases)

(1)

#### Security Checks Waiting time (90% of cases)

Baggage Reclaim - <u>International</u> Waiting time for Last Bag (90% of cases)

7

# Baggage reclaim at Fiumicino: effects of the ramp handlers limitation starting from 18 May 2018