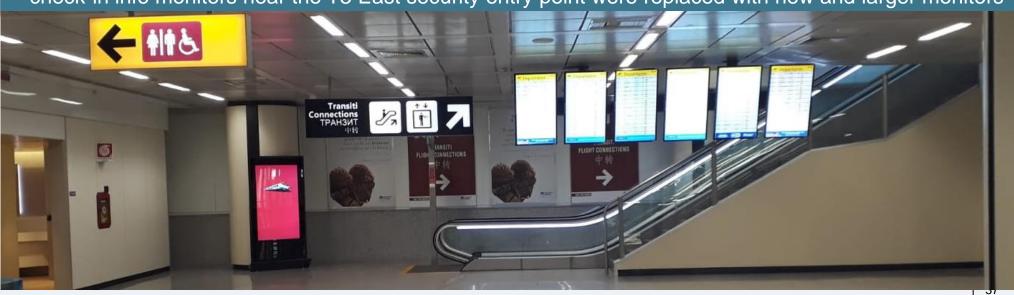

Infrastructure revitalization

ADR

Main actions for further increasing passenger satisfaction (3/5)

- Installation of a T1 Check-in recognition map to divide the islands according to passenger type
- Changes introduced to visualization of the assigned check-in counters to make passenger orientation
   easier
- Introduction of new FIDS and LED walls in particularly critical areas
- More complex node areas managed with dynamic signs
- Improved elevator signs
- New installation of baggage cart stalls, adapting them to the colors of the new signs
- Introduction of flooring delimiting buffer strips near the carousels
- Installation of signs to encourage operators to properly arrange baggage on the airside carousel to prevent machines from blocking, resulting is a slowdown of the baggage reclaim process
- Installation of signs to identify drop-off points in the loading bridges