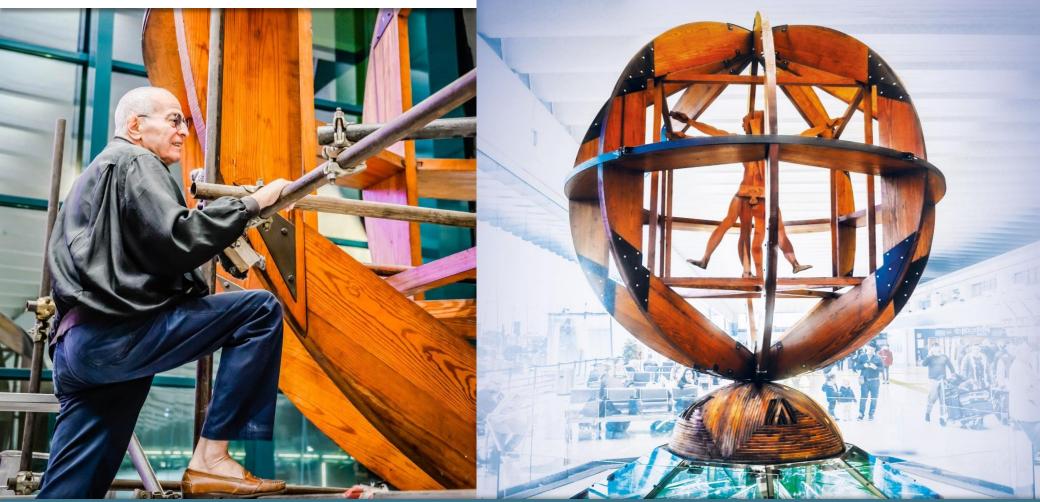

ADR

Main actions for further increasing passenger satisfaction (2/5)

- New ticket offices in Terminal 3 on the mezzanine level and increased surface area for traffic flow at the departures level
- Reconfiguration of the Terminal 3 sensitive flights check-in area
- New Terminal 3 island L check-in counters
- New Terminal 3 baggage carousel and L&F
- New automated e-gates for passengers that have passports authorized by the Italian Ministry of the Interior
- Strengthening of security checks Terminal 1 West
- Improved layout of the T1 West, T3 East and Station E accumulation areas and upgrading of the Fast Track T1, T3 East and Sensitive Flights Entry Point pathways
- Installation of one-way entry points
- Increased baggage accommodation capacity, increased cart stalls and possibility to process short connection baggage by:
  - Increasing line flexibility and accommodation capacity by adding a new third line in the T3 gallery
  - Upgrading baggage reclaim carousels 9-10-11
  - Upgrading the Terminal 3 BHS elevation
  - Carrying out detailed interventions aimed at improving passenger management, embellishment and comfort, particularly focusing on the areas
- Restoring the Uomo Vitruviano statue

# 19 VUDs installed, of which:

- T1 6 arrivals
- T3 Schengen 6 arrivals
- T3 3 transits
- Pier E 4

Restoration of the Uomo Vitruviano

INFRASTRUCTURE REVITALIZATION

Restoration of the Uomo Vitruviano statue by the artist Mario Ceroli. The statue is installed in the Terminal 3 departures hall and is an important point of reference for passengers