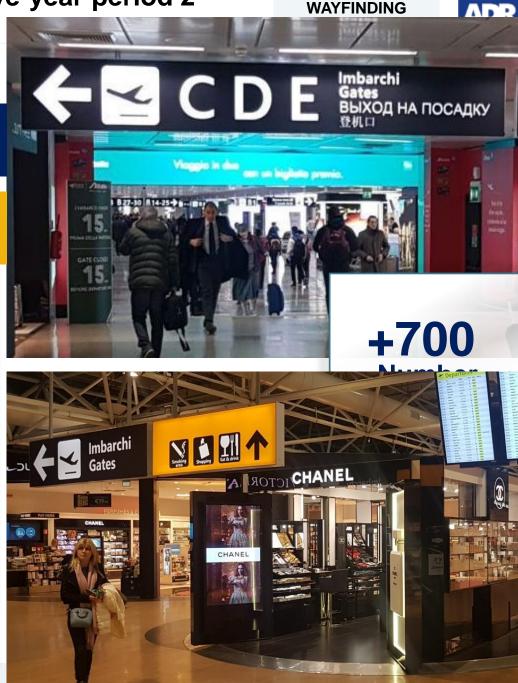

Completion of new signage project

Installation of the new signs directing passengers throughout the terminal that are clearer and easier to understand, structure size and with pictograms standardized

Over 700 new boxes installed, or being installed, in all airport areas (airside and landside)

Blue signs: for main signage (e.g. departures, check-in, etc.)

Yellow signs: for service signage (e.g. VAT refund, shopping, etc.)

WAYFINDING

Ongoing improvement of the new signs directing passengers by implementing pictograms based on the new requirements (e.g. sinks for children, arrivals lounge)