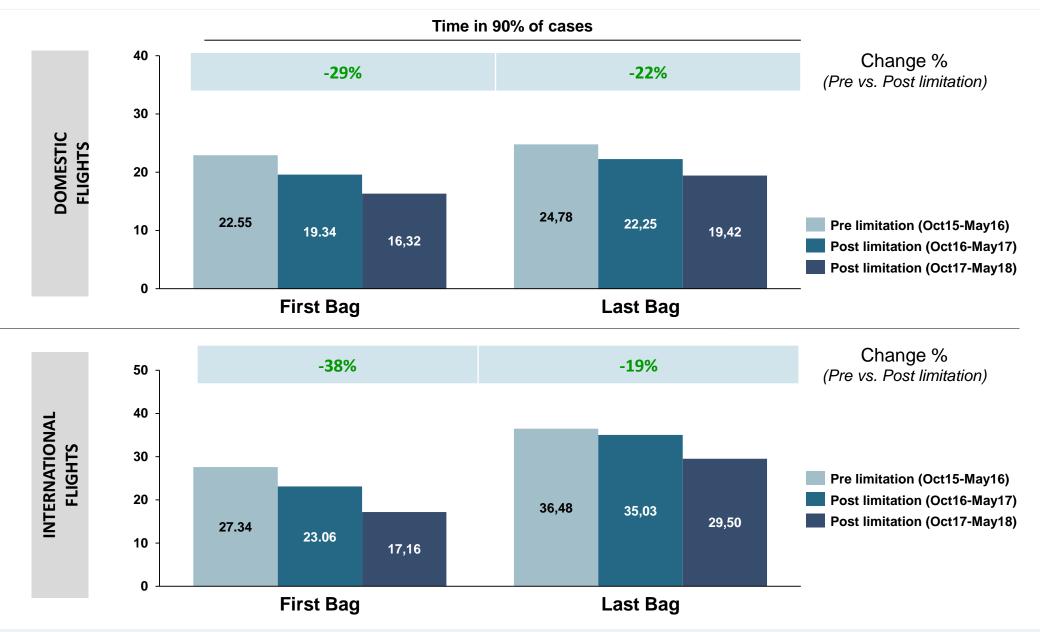

#### Security Checks Waiting time (90% of cases)

Baggage Reclaim - <u>International</u> Waiting time for Last Bag (90% of cases)

7

# Baggage reclaim at Fiumicino: effects of the ramp handlers limitation starting from 18 May 2018