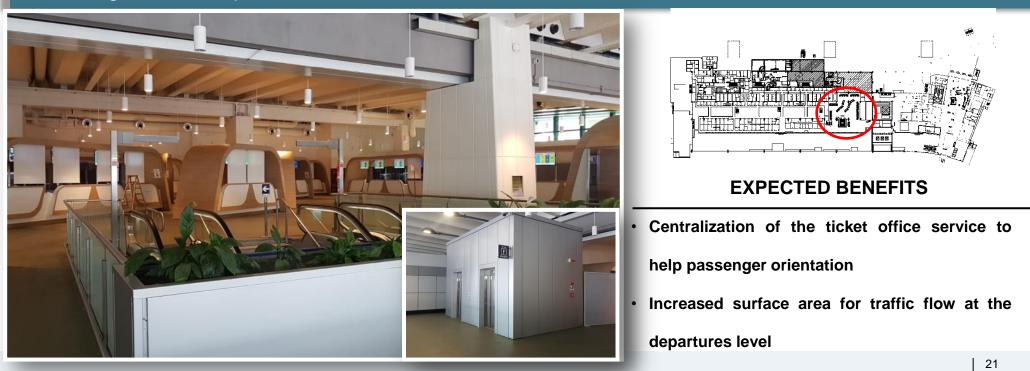

ACCESSIBILITY

Curbside improvement

New ticket offices in Terminal 3 on mezzanine level

The construction of new ticket offices was completed with the goal of centralizing the ticket office service in a single area and in the perspective of upgrading and improving the mezzanine level of Terminal 3.

The transfer led to an increase in traffic surface area at the departures level with the existing stations dismantled.

The new ticket offices feature an innovative and efficient design defined with the collaboration of the airlines in both the choice of architectural solutions and of the necessary equipment. The elevators cluster and escalators were also renovated to improve the ticket office use experiences and for moving from the departures level to the mezzanine.