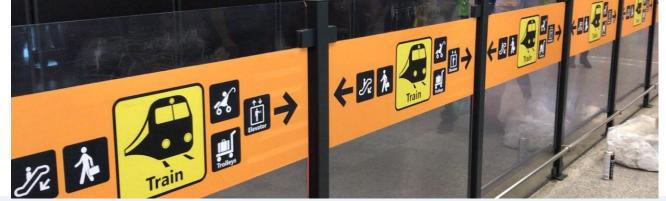

Completion of new signage project

Installation of the new signs directing passengers throughout the terminal that are clearer and easier to understand, structure size and with pictograms standardized

Over 700 new boxes installed, or being installed, in all airport areas (airside and landside)

Blue signs: for main signage (e.g. departures, check-in, etc.)

Yellow signs: for service signage (e.g. VAT refund, shopping, etc.)

WAYFINDING

Ongoing improvement of the new signs directing passengers by implementing pictograms based on the new requirements (e.g. sinks for children, arrivals lounge)