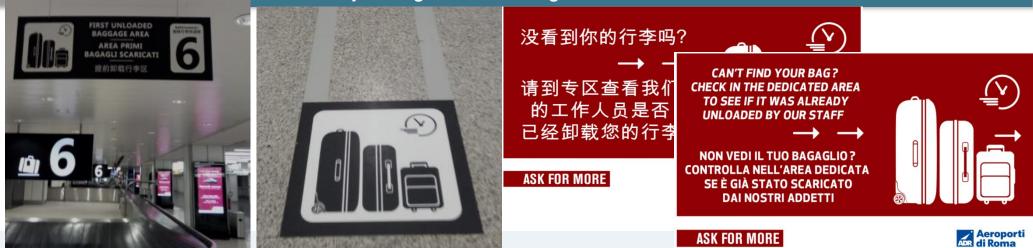

Infrastructure revitalization

ADR

Main actions for further increasing passenger satisfaction (3/5)

- Installation of a T1 Check-in recognition map to divide the islands according to passenger type
- Changes introduced to visualization of the assigned check-in counters to make passenger orientation
   easier
- Introduction of new FIDS and LED walls in particularly critical areas
- More complex node areas managed with dynamic signs
- Improved elevator signs
- New installation of baggage cart stalls, adapting them to the colors of the new signs
- Introduction of flooring delimiting buffer strips near the carousels
- Installation of signs to encourage operators to properly arrange baggage on the airside carousel to prevent machines from blocking, resulting is a slowdown of the baggage reclaim process
- Installation of signs to identify drop-off points in the loading bridges

#### Wayfinding

Main actions for further increasing passenger satisfaction (4/5)

| assenger<br>services | <ul> <li>Customization of services based on passenger type (information in airport, and on on family-dedicated website and app)</li> <li>Increased number of smoking cabins at the departure areas</li> <li>Installation of additional new technology charging stations and redistribution also in new areas</li> <li>Improvement in performance of the current smoking cabins, in line with the standards of the new cabins</li> <li>Activation of the new management procedure for the first unloaded baggage to prevent congestion on the carousels, backed by horizontal and vertical signage actions and a specific communications campaign to direct passengers to the baggage storage areas</li> </ul> |
|----------------------|---------------------------------------------------------------------------------------------------------------------------------------------------------------------------------------------------------------------------------------------------------------------------------------------------------------------------------------------------------------------------------------------------------------------------------------------------------------------------------------------------------------------------------------------------------------------------------------------------------------------------------------------------------------------------------------------------------------|
|                      | <ul> <li>Opening of new lounges in the airside area (Schengen and Non-Schengen)</li> </ul>                                                                                                                                                                                                                                                                                                                                                                                                                                                                                                                                                                                                                    |
|                      | Opening of new lounges in the landside area                                                                                                                                                                                                                                                                                                                                                                                                                                                                                                                                                                                                                                                                   |
| PRM                  | <ul> <li>Creation of new waiting rooms for passengers requesting assistance at T3 arrivals and at T1</li> <li>New PRM station layout to make them more visible</li> <li>Start-up of integrated plane-train assistance service for both departing and arriving passengers</li> <li>Renovation of wheel chairs to guarantee enhanced passenger comfort, by adopting wider seats and introducing electricity-powered wheel chairs at the non-Schengen pier</li> </ul>                                                                                                                                                                                                                                            |
| AT Refund            | <ul> <li>Introduction of facilitation at T3 VAT Refund to maximize proper passenger queuing and kiosks to<br/>increase throughput and reduced waiting</li> </ul>                                                                                                                                                                                                                                                                                                                                                                                                                                                                                                                                              |