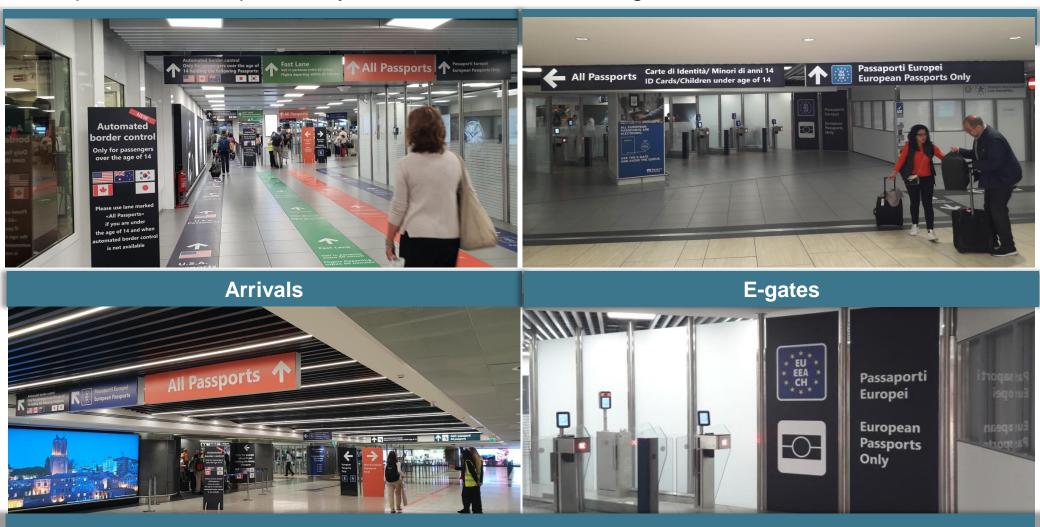

#### Sensitive Flights Entry Point Fast Track

New automated e-gates for T3 sensitive flights

Following agreements between the police and the embassies, the possibility to use e-gates was also extended to authorized non-EU passengers.

In order to achieve all of its benefits, this operational change required that the e-gate area be adapted with the installation of two new devices and with the reconfiguration of the accumulation areas and boundary walls.

- Faster passport checking operations also for authorized non-EU passengers
- Increased service level
- Decongestion of the accumulation areas of the subsystem of reference

West Area - Expansion of the 800 aprons in two phases