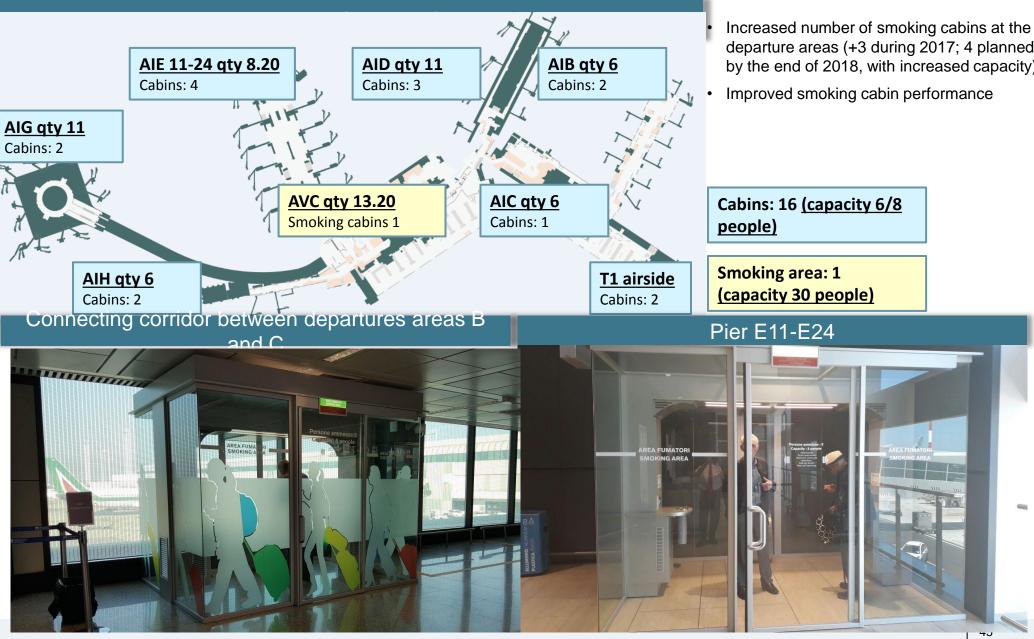

#### Wayfinding

Main actions for further increasing passenger satisfaction (4/5)

| assenger<br>services | <ul> <li>Customization of services based on passenger type (information in airport, and on on family-dedicated website and app)</li> <li>Increased number of smoking cabins at the departure areas</li> <li>Installation of additional new technology charging stations and redistribution also in new areas</li> <li>Improvement in performance of the current smoking cabins, in line with the standards of the new cabins</li> <li>Activation of the new management procedure for the first unloaded baggage to prevent congestion on the carousels, backed by horizontal and vertical signage actions and a specific communications campaign to direct passengers to the baggage storage areas</li> </ul> |
|----------------------|---------------------------------------------------------------------------------------------------------------------------------------------------------------------------------------------------------------------------------------------------------------------------------------------------------------------------------------------------------------------------------------------------------------------------------------------------------------------------------------------------------------------------------------------------------------------------------------------------------------------------------------------------------------------------------------------------------------|
|                      | <ul> <li>Opening of new lounges in the airside area (Schengen and Non-Schengen)</li> </ul>                                                                                                                                                                                                                                                                                                                                                                                                                                                                                                                                                                                                                    |
|                      | Opening of new lounges in the landside area                                                                                                                                                                                                                                                                                                                                                                                                                                                                                                                                                                                                                                                                   |
| PRM                  | <ul> <li>Creation of new waiting rooms for passengers requesting assistance at T3 arrivals and at T1</li> <li>New PRM station layout to make them more visible</li> <li>Start-up of integrated plane-train assistance service for both departing and arriving passengers</li> <li>Renovation of wheel chairs to guarantee enhanced passenger comfort, by adopting wider seats and introducing electricity-powered wheel chairs at the non-Schengen pier</li> </ul>                                                                                                                                                                                                                                            |
| AT Refund            | <ul> <li>Introduction of facilitation at T3 VAT Refund to maximize proper passenger queuing and kiosks to<br/>increase throughput and reduced waiting</li> </ul>                                                                                                                                                                                                                                                                                                                                                                                                                                                                                                                                              |