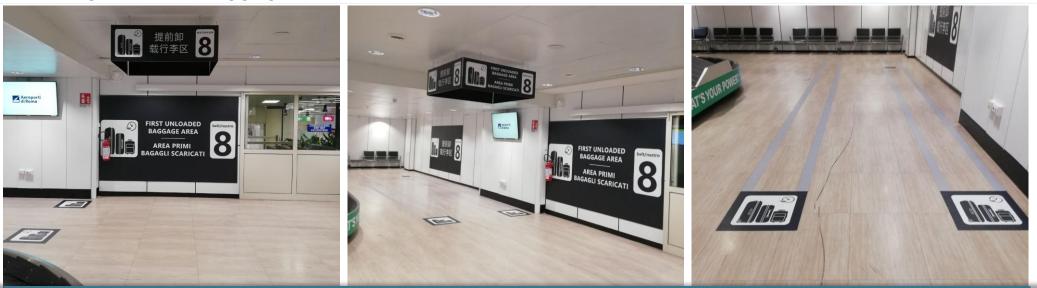

Infrastructure revitalization

ADR

Main actions for further increasing passenger satisfaction (3/5)

- Installation of a T1 Check-in recognition map to divide the islands according to passenger type
- Changes introduced to visualization of the assigned check-in counters to make passenger orientation
   easier
- Introduction of new FIDS and LED walls in particularly critical areas
- More complex node areas managed with dynamic signs
- Improved elevator signs
- New installation of baggage cart stalls, adapting them to the colors of the new signs
- Introduction of flooring delimiting buffer strips near the carousels
- Installation of signs to encourage operators to properly arrange baggage on the airside carousel to prevent machines from blocking, resulting is a slowdown of the baggage reclaim process
- Installation of signs to identify drop-off points in the loading bridges

#### Wayfinding

Main actions for further increasing passenger satisfaction (4/5)

| assenger<br>services | <ul> <li>Customization of services based on passenger type (information in airport, and on on family-dedicated website and app)</li> <li>Increased number of smoking cabins at the departure areas</li> <li>Installation of additional new technology charging stations and redistribution also in new areas</li> <li>Improvement in performance of the current smoking cabins, in line with the standards of the new cabins</li> <li>Activation of the new management procedure for the first unloaded baggage to prevent congestion on the carousels, backed by horizontal and vertical signage actions and a specific communications campaign to direct passengers to the baggage storage areas</li> </ul> |
|----------------------|---------------------------------------------------------------------------------------------------------------------------------------------------------------------------------------------------------------------------------------------------------------------------------------------------------------------------------------------------------------------------------------------------------------------------------------------------------------------------------------------------------------------------------------------------------------------------------------------------------------------------------------------------------------------------------------------------------------|
|                      | <ul> <li>Opening of new lounges in the airside area (Schengen and Non-Schengen)</li> </ul>                                                                                                                                                                                                                                                                                                                                                                                                                                                                                                                                                                                                                    |
|                      | Opening of new lounges in the landside area                                                                                                                                                                                                                                                                                                                                                                                                                                                                                                                                                                                                                                                                   |
| PRM                  | <ul> <li>Creation of new waiting rooms for passengers requesting assistance at T3 arrivals and at T1</li> <li>New PRM station layout to make them more visible</li> <li>Start-up of integrated plane-train assistance service for both departing and arriving passengers</li> <li>Renovation of wheel chairs to guarantee enhanced passenger comfort, by adopting wider seats and introducing electricity-powered wheel chairs at the non-Schengen pier</li> </ul>                                                                                                                                                                                                                                            |
| AT Refund            | <ul> <li>Introduction of facilitation at T3 VAT Refund to maximize proper passenger queuing and kiosks to<br/>increase throughput and reduced waiting</li> </ul>                                                                                                                                                                                                                                                                                                                                                                                                                                                                                                                                              |