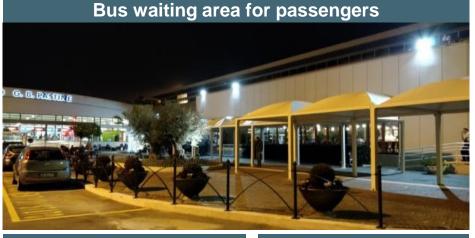

#### New Bus Hub

- Restructuring of bus stalls in order to favor position and number of the interregional buses as these are the ones mostly used by passengers
- Expansion of the waiting area for current Bus Hub passengers: improved layout of platforms and ergonomics in pulling up
- Supplemented passenger services such as number of seats and vending machines
- Areas for collecting baggage carts redefined to not create an impediment with the passenger flow