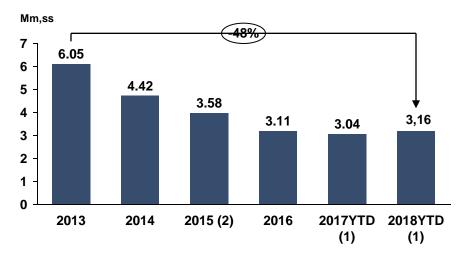

#### **The key indicators of quality provided also sharply improved** Fiumicino airport; period 2013-2018 YTD<sup>(1)</sup>

Baggage Reclaim - <u>Domestic</u> Waiting time for Last Bag (90% of cases)

(1)