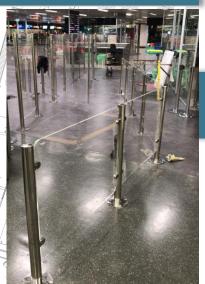

- Increased subsystem capacity
- Increased service level

Improved layout of the accumulation areas of the Fast Track routes

#### INFRASTRUCTURE REVITALIZATION

#### T3 East accumulation areas

#### Sensitive Flights Entry Point Fast Track

New automated e-gates for T3 sensitive flights

Following agreements between the police and the embassies, the possibility to use e-gates was also extended to authorized non-EU passengers.