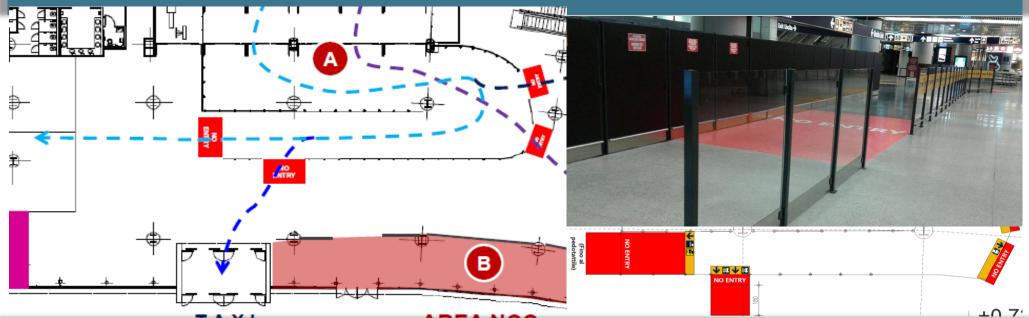

#### One-way entry points

# 19 VUDs installed, of which:

- T1 6 arrivals
- T3 Schengen 6 arrivals
- T3 3 transits
- Pier E 4

Restoration of the Uomo Vitruviano

INFRASTRUCTURE REVITALIZATION

Restoration of the Uomo Vitruviano statue by the artist Mario Ceroli. The statue is installed in the Terminal 3 departures hall and is an important point of reference for passengers