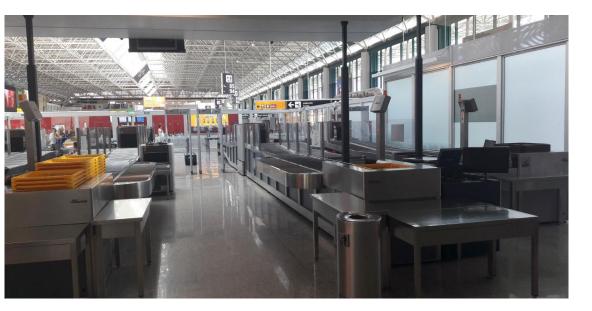

New Terminal 3 island L check-in counters

With the objective of increasing check-in system capacity, 11 new counters were installed at Terminal 3, at island L, in the area where the ticket offices were previously installed.

The new counters are built in observance of the results of the analysis favoring the driver of increasing the number of counters by installing narrower stations that permit integrated access to the counter in order to maximize the equipment, linear extension of the front being equal.

- Increased check-in desk capacity
- Technological update
- Increased service level

Reconfiguration of the Terminal 3 sensitive flights area (check-in and security)