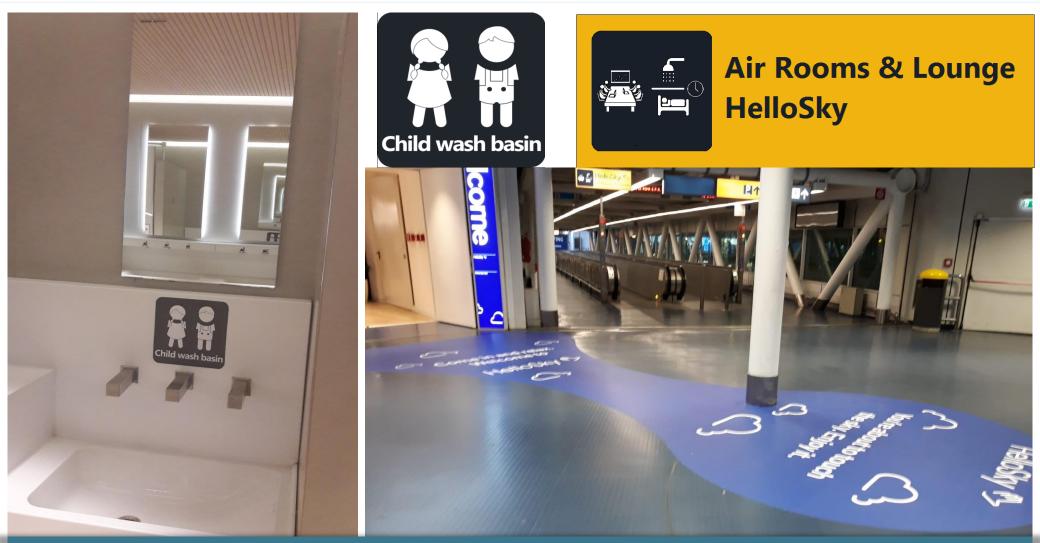

Blue signs: for main signage (e.g. departures, check-in, etc.)

Yellow signs: for service signage (e.g. VAT refund, shopping, etc.)

WAYFINDING

Ongoing improvement of the new signs directing passengers by implementing pictograms based on the new requirements (e.g. sinks for children, arrivals lounge)