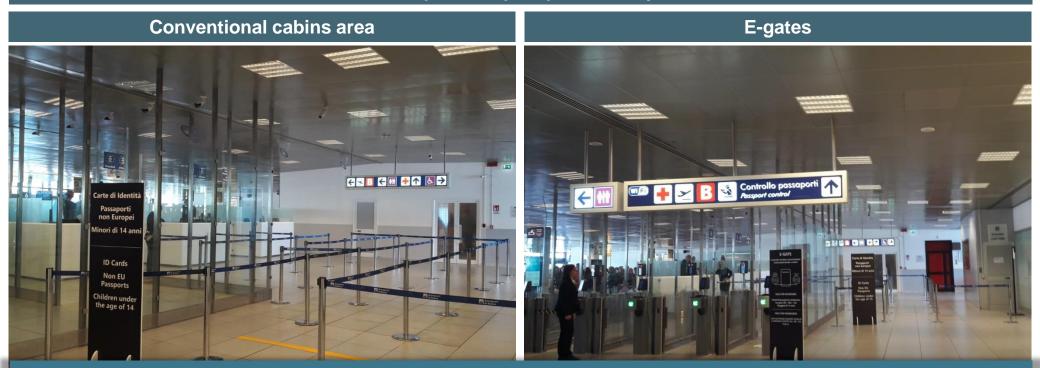

ADR

Main actions for further increasing passenger satisfaction (2/5)

- New ticket offices in Terminal 3 on the mezzanine level and increased surface area for traffic flow at the departures level
- Reconfiguration of the Terminal 3 sensitive flights check-in area
- New Terminal 3 island L check-in counters
- New Terminal 3 baggage carousel and L&F
- New automated e-gates for passengers that have passports authorized by the Italian Ministry of the Interior
- Strengthening of security checks Terminal 1 West
- Improved layout of the T1 West, T3 East and Station E accumulation areas and upgrading of the Fast Track T1, T3 East and Sensitive Flights Entry Point pathways
- Installation of one-way entry points
- Increased baggage accommodation capacity, increased cart stalls and possibility to process short connection baggage by:
  - Increasing line flexibility and accommodation capacity by adding a new third line in the T3 gallery
  - Upgrading baggage reclaim carousels 9-10-11
  - Upgrading the Terminal 3 BHS elevation
  - Carrying out detailed interventions aimed at improving passenger management, embellishment and comfort, particularly focusing on the areas
- Restoring the Uomo Vitruviano statue

#### Sensitive Flights Entry Point Fast Track

New automated e-gates for T3 sensitive flights

Following agreements between the police and the embassies, the possibility to use e-gates was also extended to authorized non-EU passengers.

In order to achieve all of its benefits, this operational change required that the e-gate area be adapted with the installation of two new devices and with the reconfiguration of the accumulation areas and boundary walls.

- Faster passport checking operations also for authorized non-EU passengers
- Increased service level
- Decongestion of the accumulation areas of the subsystem of reference

West Area - Expansion of the 800 aprons in two phases