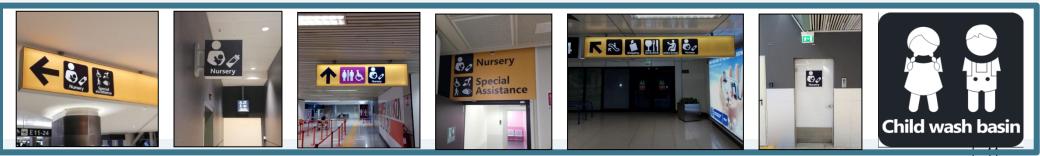

Blue signs: for main signage (e.g. departures, check-in, etc.)

Yellow signs: for service signage (e.g. VAT refund, shopping, etc.)

WAYFINDING

Ongoing improvement of the new signs directing passengers by implementing pictograms based on the new requirements (e.g. sinks for children, arrivals lounge)