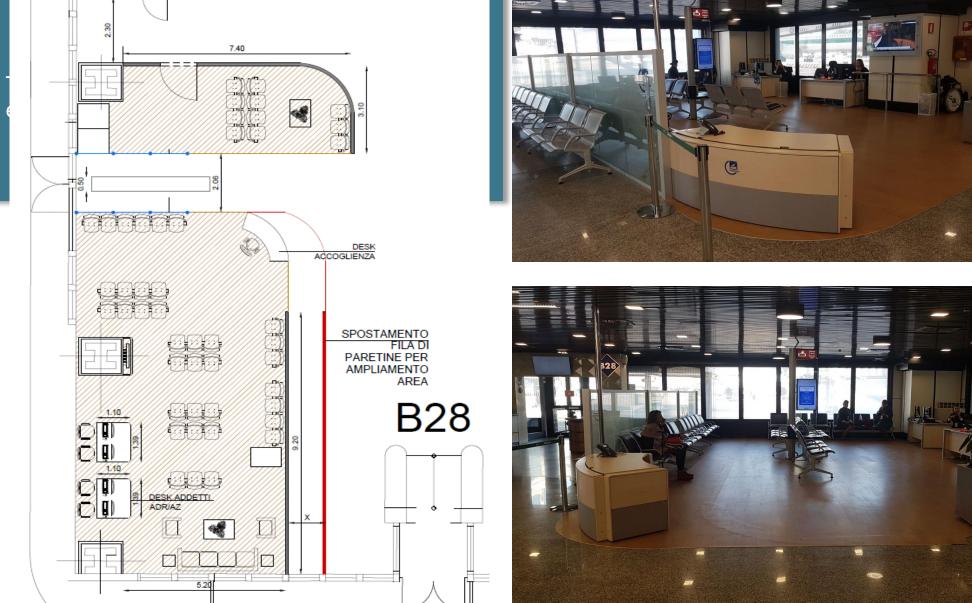

versize baggage, both in the notes of the FIDS at the carousel and on the flight summary page Racks for this purpose installed near the carousels





PASSENGER SERVICES



Activation of the service areas inside new departures area E completed in 2018 with the activation of the airline lounges on the mezzanine level of the Front Building and in the Pier. The new halls are for the airlines Alitalia and British Airways and for the provider Premium Plaza, respectively. The program to upgrade the existing halls continued at the same time.





#### **EXPECTED BENEFITS**

 Increase the service level offered and improve the overall passenger experience





New VIP hall | Landside

HELLO SKY BY GIS that offers these services: lounge, air room, conference rooms, shower and meet&greet



PRM







PRM | Revamping of PRM assistance station



New PRM station layout to make them more visible





PRM

PRM | Integrated Train/Plane assistance

The airport activated an integrated "Board to Board" train/flight service for passengers with disabilities and reduced mobility in order to promote and facilitate connection with high speed and local railway services, totally free of charge.

PRM passengers arriving at the Fiumicino airport by train will be welcomed by the ADR assistance operators directly on the railway platform of the Fiumicino airport. Based on their requirements, they will be accompanied to check-in and then through the security checks, all the way to their seat on the plane.

Travelers arriving by plane will be accompanied from their disembarkation to claim their baggage -