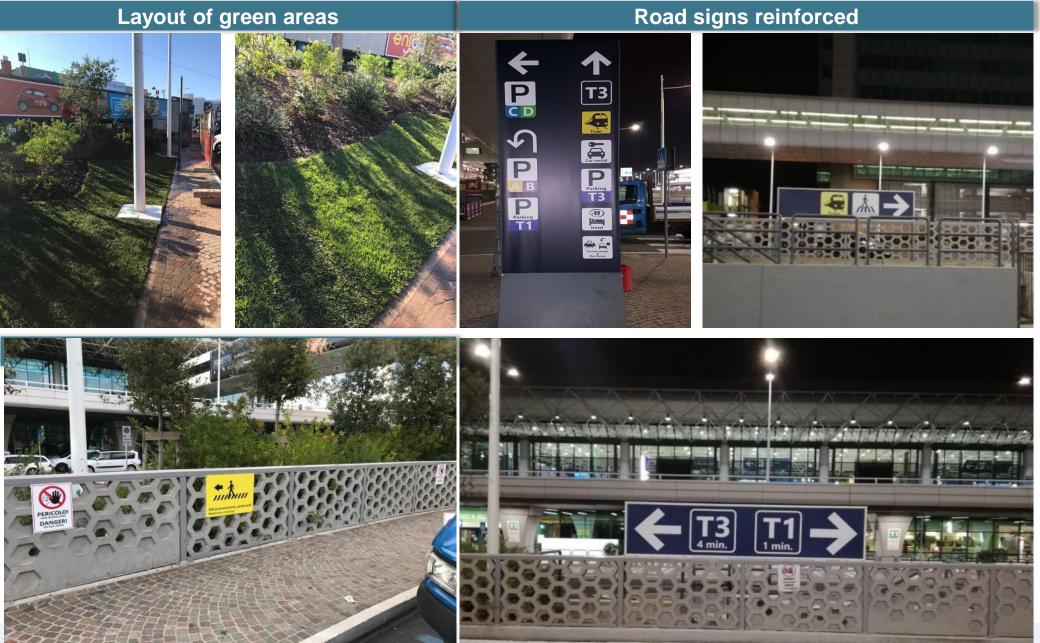

Completion of new signage project

Installation of the new signs directing passengers throughout the terminal that are clearer and easier to understand, structure size and with pictograms standardized

Over 700 new boxes installed, or being installed, in all airport areas (airside and landside)

Blue signs: for main signage (e.g. departures, check-in, etc.)

Yellow signs: for service signage (e.g. VAT refund, shopping, etc.)

WAYFINDING

Ongoing improvement of the new signs directing passengers by implementing pictograms based on the new requirements (e.g. sinks for children, arrivals lounge)