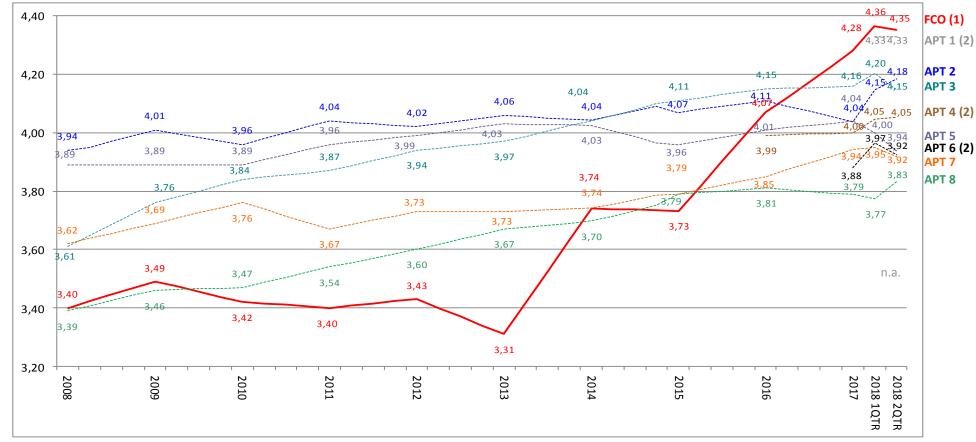

### ACI "Airport Service Quality" Survey: "Overall Satisfaction" KPI

European Airports > 40M Pax – period 2008-2018 2nd Half-Year

Assessment scale: from 1 ("Poor") to 5 ("Excellent").

# Fiumicino reached the highest values ever (4.36 and 4.35) of the passenger satisfaction rating in the first 2 quarters of 2018, according to the independent survey conducted by "Airports Council International" (ACI)

Source: ACI – Airports Council International: Airport Service Quality - Survey Report. Airports panel: AMS; CDG; FRA; LHR; MAD; MUC.

ACI's surveys measure passengers' satisfaction levels at over 300 airports worldwide, a minimum of 350 times per quarter, in every single airport (800 at FCO). The surveys continually evaluate 34 different service quality indicators, related to: Overall Satisfaction, Access, Check-In, Passport and ID Control, Security, Wayfinding, Airport Facilities, Airport Environment and Arrivals Services.

Founded in 1991, ACI is a non-profit organization with 575 member airport authorities, based in Montreal.

- (1) The 2013 average figure for FCO was affected by a disruption in the first half (cleaning and security). In the third and fourth quarters of 2013 FCO recorded **3.49** and **3.45** respectively, in line with its average since 2012. 2015 data for the January-April period.
- (2) Cluster changes > 40M Pax: APT 4 entered starting from 1QTR 2016; APT 6 entered starting from 2QTR 2017; APT 1 entered starting from 1QTR 2018.