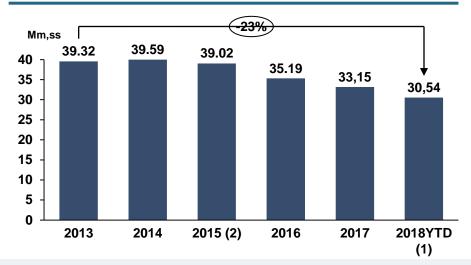

#### **The key indicators of quality provided also sharply improved** Fiumicino airport; period 2013-2018 YTD<sup>(1)</sup>

Baggage Reclaim - <u>Domestic</u> Waiting time for Last Bag (90% of cases)

(1)