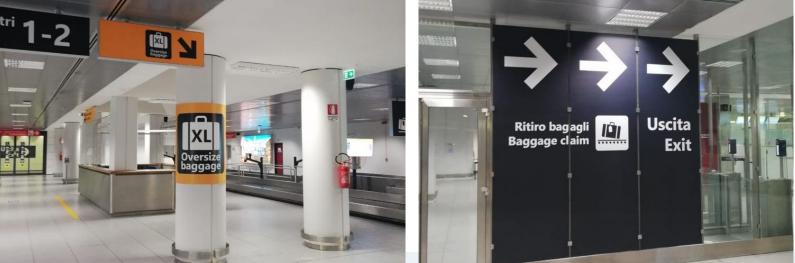

#### **The key indicators of quality provided also sharply improved** Fiumicino airport; period 2013-2018 YTD<sup>(1)</sup>

Baggage Reclaim - <u>Domestic</u> Waiting time for Last Bag (90% of cases)

(1)

#### Security Checks Waiting time (90% of cases)

Baggage Reclaim - <u>International</u> Waiting time for Last Bag (90% of cases)

7

# Baggage reclaim at Fiumicino: effects of the ramp handlers limitation starting from 18 May 2018