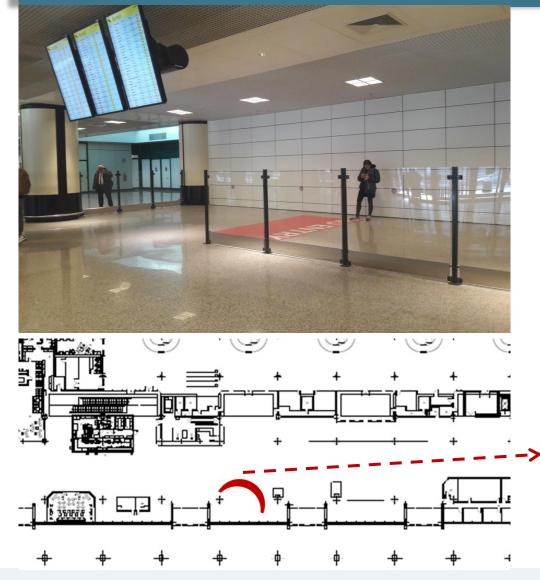

Airline quality and punctuality

Upgrading of rental cars with drivers area | T1 arrivals

New T1 exit layout, delimited rental cars with drivers area, repositioning of Ground Transportation monitors

ACCESSIBILITY

Upgrading of rental cars with drivers area | T3 arrivals

New snake exit layout to channel passengers to taxis, rental cars with drivers, other vehicles