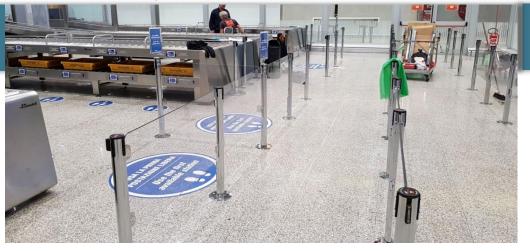

#### Wayfinding

Main actions for further increasing passenger satisfaction (4/5)

| assenger<br>services | <ul> <li>Customization of services based on passenger type (information in airport, and on on family-dedicated website and app)</li> <li>Increased number of smoking cabins at the departure areas</li> <li>Installation of additional new technology charging stations and redistribution also in new areas</li> <li>Improvement in performance of the current smoking cabins, in line with the standards of the new cabins</li> <li>Activation of the new management procedure for the first unloaded baggage to prevent congestion on the carousels, backed by horizontal and vertical signage actions and a specific communications campaign to direct passengers to the baggage storage areas</li> </ul> |
|----------------------|---------------------------------------------------------------------------------------------------------------------------------------------------------------------------------------------------------------------------------------------------------------------------------------------------------------------------------------------------------------------------------------------------------------------------------------------------------------------------------------------------------------------------------------------------------------------------------------------------------------------------------------------------------------------------------------------------------------|
|                      | <ul> <li>Opening of new lounges in the airside area (Schengen and Non-Schengen)</li> </ul>                                                                                                                                                                                                                                                                                                                                                                                                                                                                                                                                                                                                                    |
|                      | Opening of new lounges in the landside area                                                                                                                                                                                                                                                                                                                                                                                                                                                                                                                                                                                                                                                                   |
| PRM                  | <ul> <li>Creation of new waiting rooms for passengers requesting assistance at T3 arrivals and at T1</li> <li>New PRM station layout to make them more visible</li> <li>Start-up of integrated plane-train assistance service for both departing and arriving passengers</li> <li>Renovation of wheel chairs to guarantee enhanced passenger comfort, by adopting wider seats and introducing electricity-powered wheel chairs at the non-Schengen pier</li> </ul>                                                                                                                                                                                                                                            |
| AT Refund            | <ul> <li>Introduction of facilitation at T3 VAT Refund to maximize proper passenger queuing and kiosks to<br/>increase throughput and reduced waiting</li> </ul>                                                                                                                                                                                                                                                                                                                                                                                                                                                                                                                                              |