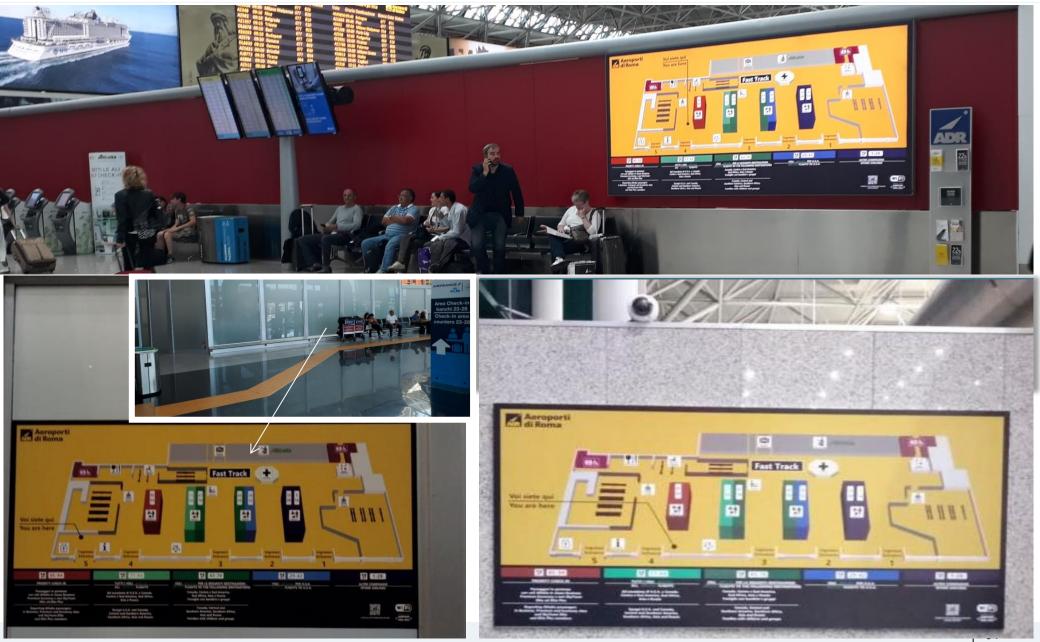

Infrastructure revitalization

ADR

Main actions for further increasing passenger satisfaction (3/5)

- Installation of a T1 Check-in recognition map to divide the islands according to passenger type
- Changes introduced to visualization of the assigned check-in counters to make passenger orientation
   easier
- Introduction of new FIDS and LED walls in particularly critical areas
- More complex node areas managed with dynamic signs
- Improved elevator signs
- New installation of baggage cart stalls, adapting them to the colors of the new signs
- Introduction of flooring delimiting buffer strips near the carousels
- Installation of signs to encourage operators to properly arrange baggage on the airside carousel to prevent machines from blocking, resulting is a slowdown of the baggage reclaim process
- Installation of signs to identify drop-off points in the loading bridges