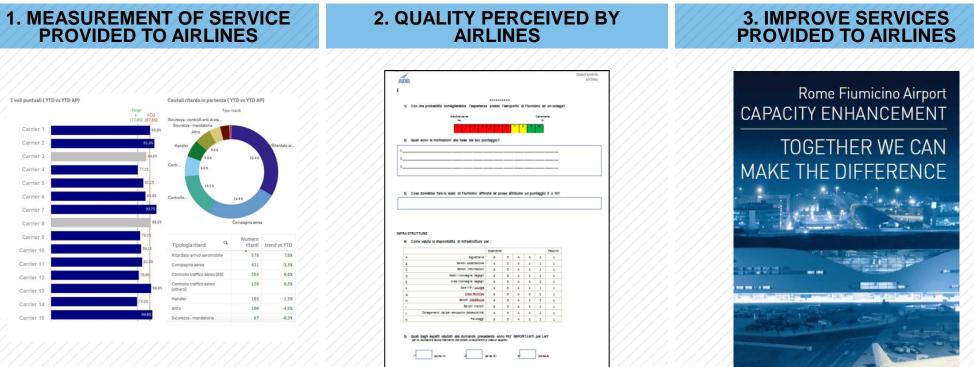

## □ PERFORMANCE OF ERA INDICATORS

- Every year Airports Council International manages the "Airport Service Quality Program", an international program that measures the perceived quality developed in over 300 airports around the world
- Following the performance recorded during 2017, for the first time the ASQ Award for the category "<u>Best Airport</u> in Europe over 40 million passengers a year" was given to the Fiumicino airport owing to the record result obtained of 4.28 (on a scale ranging from 1-poor to 5excellent)

- During 2017, ADR subscribed to the Skytrax (international air transport rating organization) "World Airport Rating" program that analyzes the quality offered to passengers in the airports through 800 key performance indicators directly assessed by the Skytrax inspectors, with an assessment scale from 1 to 5 stars
- Fiumicino was given a rating of 4 stars at the end of the audit

Furthermore, following the results attained during 2017 in the "World Airport Survey" conducted by Skytrax, the Fiumicino Airport won the prestigious Skytrax "The World's Most Improved Airport" award

- The Leonardo da Vinci airport achieved an important international recognition. It is the 2018 "Best Airport Award" 2018, and was given to the Rome airport during the annual meeting of Airport Council International held in Brussels in June 2018. The award was given by a panel of authoritative independent experts of the aviation sector, including representatives of the European Commission, EUROCONTROL, the European Civil Aviation Conference (ECAC) and the European Travel Commission.
- The judges examined four airport categories, divided based on passenger traffic, and analyzed their performance in the area of customer service, infrastructure efficiency, retail offering, security checks and attention to the environment.
- Fiumicino was the absolute winner in the "Passengers over 25 million" category, to which the 20 major airports monitored in Europe by ACI belong.

### ACI "Airport Service Quality" Survey: "Overall Satisfaction" KPI

European Airports > 40M Pax – period 2008-2018 2nd Half-Year

Assessment scale: from 1 ("Poor") to 5 ("Excellent").

# Fiumicino reached the highest values ever (4.36 and 4.35) of the passenger satisfaction rating in the first 2 quarters of 2018, according to the independent survey conducted by "Airports Council International" (ACI)

Source: ACI – Airports Council International: Airport Service Quality - Survey Report. Airports panel: AMS; CDG; FRA; LHR; MAD; MUC.

ACI's surveys measure passengers' satisfaction levels at over 300 airports worldwide, a minimum of 350 times per quarter, in every single airport (800 at FCO). The surveys continually evaluate 34 different service quality indicators, related to: Overall Satisfaction, Access, Check-In, Passport and ID Control, Security, Wayfinding, Airport Facilities, Airport Environment and Arrivals Services.