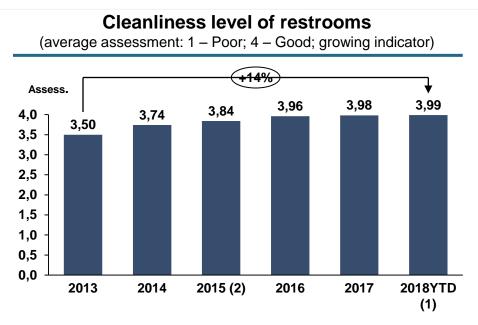

#### **The key indicators of quality provided also sharply improved** Fiumicino airport; period 2013-2018 YTD<sup>(1)</sup>

Baggage Reclaim - <u>Domestic</u> Waiting time for Last Bag (90% of cases)

(1)