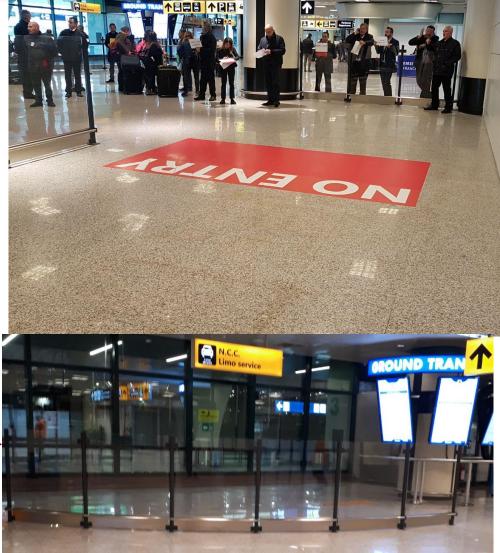

Airline quality and punctuality

Upgrading of rental cars with drivers area | T1 arrivals

New T1 exit layout, delimited rental cars with drivers area, repositioning of Ground Transportation monitors

ACCESSIBILITY

Upgrading of rental cars with drivers area | T3 arrivals

New snake exit layout to channel passengers to taxis, rental cars with drivers, other vehicles