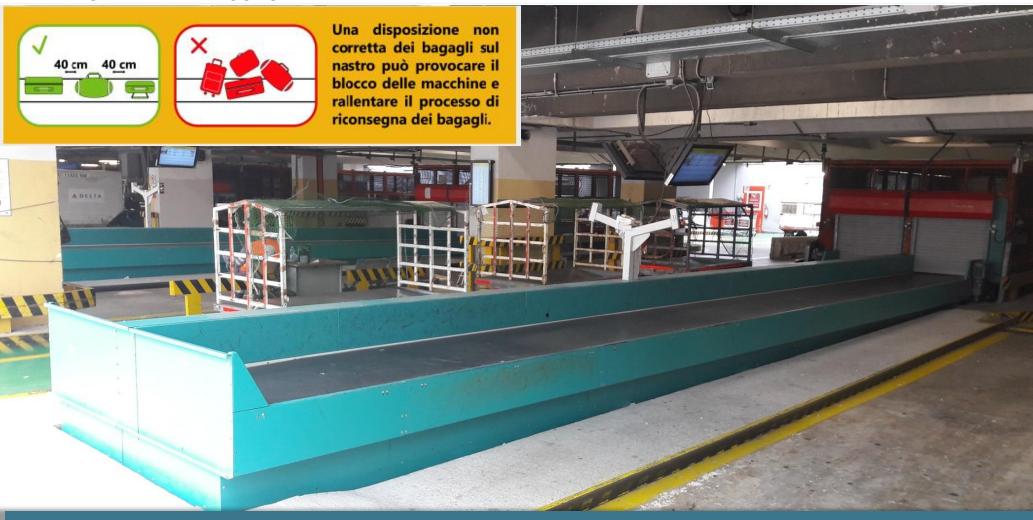

Infrastructure revitalization

ADR

Main actions for further increasing passenger satisfaction (3/5)

- Installation of a T1 Check-in recognition map to divide the islands according to passenger type
- Changes introduced to visualization of the assigned check-in counters to make passenger orientation
   easier
- Introduction of new FIDS and LED walls in particularly critical areas
- More complex node areas managed with dynamic signs
- Improved elevator signs
- New installation of baggage cart stalls, adapting them to the colors of the new signs
- Introduction of flooring delimiting buffer strips near the carousels
- Installation of signs to encourage operators to properly arrange baggage on the airside carousel to prevent machines from blocking, resulting is a slowdown of the baggage reclaim process
- Installation of signs to identify drop-off points in the loading bridges