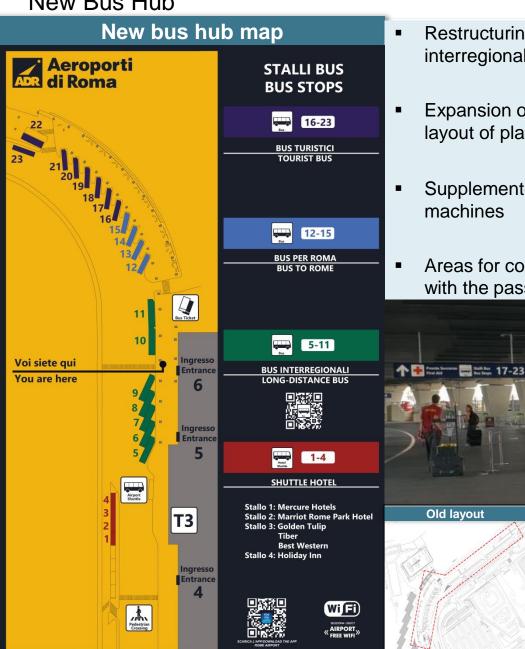

**Old layout** 

#### New Bus Hub

- Restructuring of bus stalls in order to favor position and number of the interregional buses as these are the ones mostly used by passengers
- Expansion of the waiting area for current Bus Hub passengers: improved layout of platforms and ergonomics in pulling up
- Supplemented passenger services such as number of seats and vending machines
- Areas for collecting baggage carts redefined to not create an impediment with the passenger flow