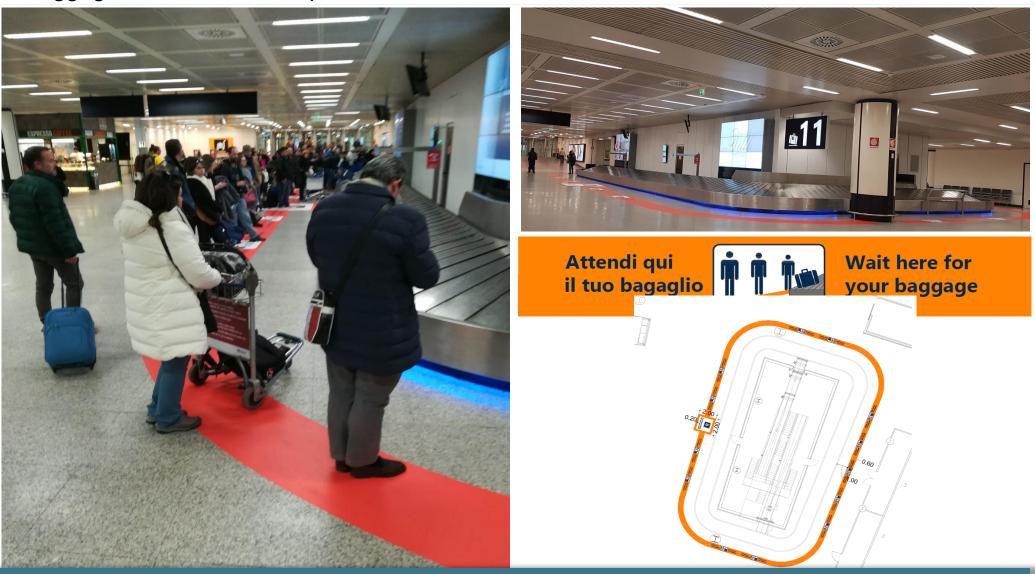

Phase 1: completed; Phase 2: in progress

Increased baggage accommodation capacity and increased cart stalls

Another baggage reclaim carousel was installed in order to meet the final destination passenger traffic demand. So that the position would not negatively affect passenger traffic and flow space, the new AZ baggage storage was built beforehand in the Terminal 3 area that had before been used for cart storage and the new lost and found desk was built, configured so as to not affect the passenger flows in the new layout

- Increased capacity of the subsystem of reference
- Raised level of quality and comfort of the areas
   involved
- Optimized passenger flows