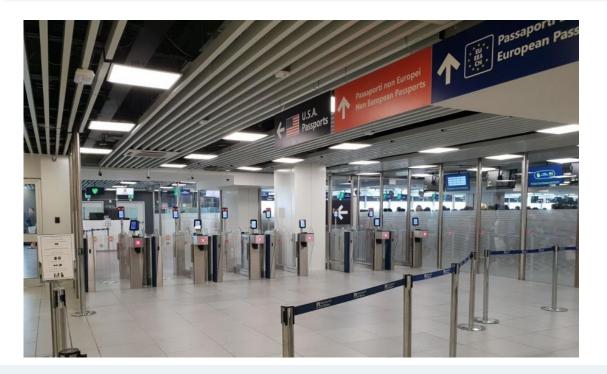

#### Sensitive Flights Entry Point Fast Track

New automated e-gates for T3 sensitive flights

Following agreements between the police and the embassies, the possibility to use e-gates was also extended to authorized non-EU passengers.

In order to achieve all of its benefits, this operational change required that the e-gate area be adapted with the installation of two new devices and with the reconfiguration of the accumulation areas and boundary walls.

- Faster passport checking operations also for authorized non-EU passengers
- Increased service level
- Decongestion of the accumulation areas of the subsystem of reference

West Area - Expansion of the 800 aprons in two phases