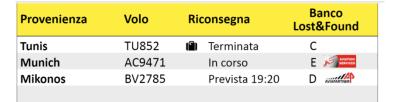

Main actions for further increasing passenger satisfaction (5/5)

ADR

- Introduction of speech synthesis to improve the quality of standard passenger communication messages
- Installation of kiosks to generate boarding passes for passengers in transit
- Enlargement of over 100 parking stalls for airport operators
- Updating of class E 808-815 aprons with 400 Hz and pre-conditioning
- New class C 824-829 aprons
- Walk in Walk out procedure at apron 501 and hybrid walking at 806
- Start-up of self bag drop for Vueling and Easyjet check-in
- Conditioning of pier B loading bridge
- Simplification of the method for passengers to access Lost & Found from landside and wayfinding improvement